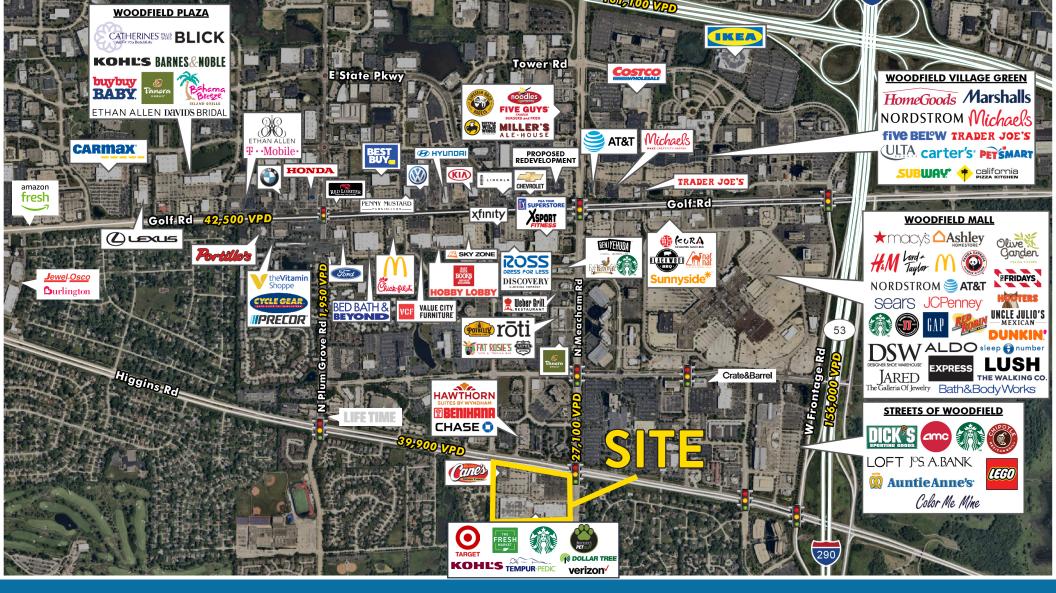

## SITE DETAILS

- KOHLS COMING SOON
- JOIN TARGET, KOHLS, STARBUCKS, RAISING CANE'S AND MORE AT THIS PRIME REDEVELOPMENT OF A 72,000 SF **RETAIL BOX AT THE HARD CORNER OF HIGGINS & MEACHAM IN SUPER REGIONAL** SCHAUMBURG, IL
- PRIME 12,500 SF (DIVISIBLE) SPACE **ADJACENT TO KOHL'S AVAILABLE**
- UP TO 4,000 SF HARD CORNER OUT-LOT WITH DRIVE-THRU AVAILABLE FOR GROUND **LEASE OR BTS**
- 328 PARKING SPACES ON SITE BUT THERE IS CROSS PARKING WITH THE REST OF THE **CENTER**

# **AREA DETAILS**

- OUTSTANDING TRAFFIC COUNTS: HIGGINS -39,900 VPD & MEACHAM - 27,100 VPD
- WOODFIELD MALL, WOODFIELD VILLAGE GREEN, WOODFIELD COMMONS SHOPPING CENTER, WOODFIELD PLAZA ARE ALL WITHIN A MILE OF THE SITE
- CO-TENANCY INCLUDES IKEA, TARGET, FRESH MARKET, KOHLS, NORDSTROM'S, COSTCO, CRATE & BARREL, RH OUTLET, **ROOSEVELT UNIVERSITY SCHAUMBURG** CAMPUS, PGA SUPERSTORE, LIFETIME FITNESS, TESLA DEALERSHIP, BMW DEALERSHIP, RAISING CANES, WILDFIRE, BENIHANA, CHICK-FIL-A, AND PLENTY MORE!