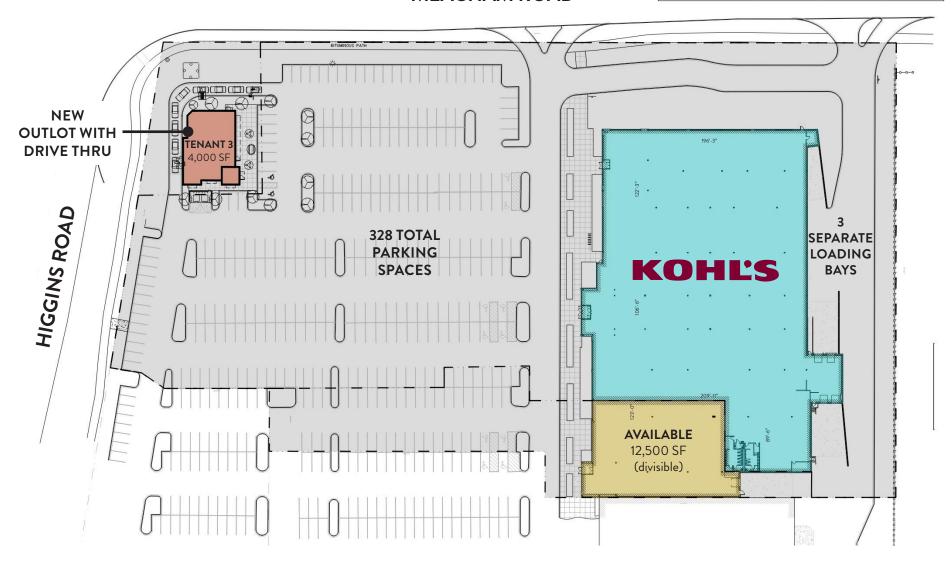

## SITE DETAILS

- KOHLS COMING SOON
- JOIN TARGET, KOHLS, STARBUCKS, RAISING CANE'S AND MORE AT THIS PRIME REDEVELOPMENT OF A 72,000 SF **RETAIL BOX AT THE HARD CORNER OF HIGGINS & MEACHAM IN SUPER REGIONAL** SCHAUMBURG, IL
- PRIME 12,500 SF (DIVISIBLE) SPACE **ADJACENT TO KOHL'S AVAILABLE**
- UP TO 4,000 SF HARD CORNER OUT-LOT WITH DRIVE-THRU AVAILABLE FOR GROUND **LEASE OR BTS**
- 328 PARKING SPACES ON SITE BUT THERE IS CROSS PARKING WITH THE REST OF THE **CENTER**