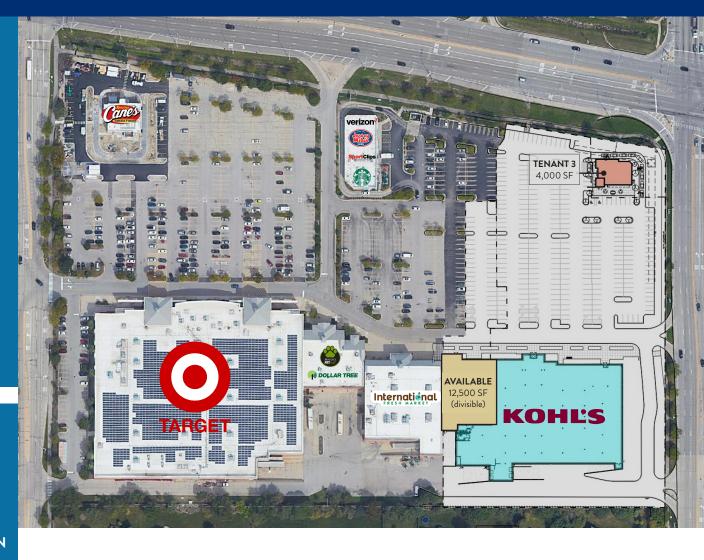

## SITE DETAILS

- KOHLS COMING SOON
- JOIN TARGET, KOHLS, STARBUCKS, RAISING CANE'S AND MORE AT THIS PRIME REDEVELOPMENT OF A 72,000 SF **RETAIL BOX AT THE HARD CORNER OF HIGGINS & MEACHAM IN SUPER REGIONAL** SCHAUMBURG, IL
- PRIME 12,500 SF (DIVISIBLE) SPACE **ADJACENT TO KOHL'S AVAILABLE**
- UP TO 4,000 SF HARD CORNER OUT-LOT WITH DRIVE-THRU AVAILABLE FOR GROUND **LEASE OR BTS**
- 328 PARKING SPACES ON SITE BUT THERE IS CROSS PARKING WITH THE REST OF THE **CENTER**