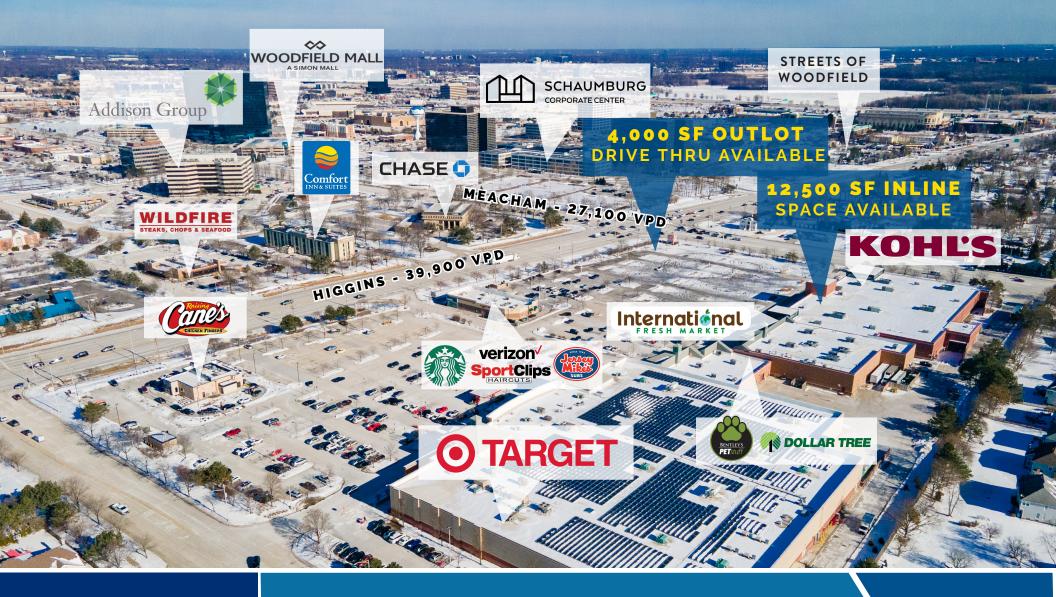

## SITE DETAILS

- KOHLS COMING SOON
- JOIN TARGET, KOHLS, STARBUCKS, RAISING CANE'S AND MORE AT THIS PRIME REDEVELOPMENT OF A 72,000 SF **RETAIL BOX AT THE HARD CORNER OF HIGGINS & MEACHAM IN SUPER REGIONAL** SCHAUMBURG, IL
- PRIME 12,500 SF (DIVISIBLE) SPACE **ADJACENT TO KOHL'S AVAILABLE**
- UP TO 4,000 SF HARD CORNER OUT-LOT WITH DRIVE-THRU AVAILABLE FOR GROUND **LEASE OR BTS**
- 328 PARKING SPACES ON SITE BUT THERE IS CROSS PARKING WITH THE REST OF THE **CENTER**

# **AREA DETAILS**

- OUTSTANDING TRAFFIC COUNTS: HIGGINS -39,900 VPD & MEACHAM - 27,100 VPD
- WOODFIELD MALL, WOODFIELD VILLAGE GREEN, WOODFIELD COMMONS SHOPPING CENTER, WOODFIELD PLAZA ARE ALL WITHIN A MILE OF THE SITE
- CO-TENANCY INCLUDES IKEA, TARGET, FRESH MARKET, KOHLS, NORDSTROM'S, COSTCO, CRATE & BARREL, RH OUTLET, **ROOSEVELT UNIVERSITY SCHAUMBURG** CAMPUS, PGA SUPERSTORE, LIFETIME FITNESS, TESLA DEALERSHIP, BMW DEALERSHIP, RAISING CANES, WILDFIRE, BENIHANA, CHICK-FIL-A, AND PLENTY MORE!