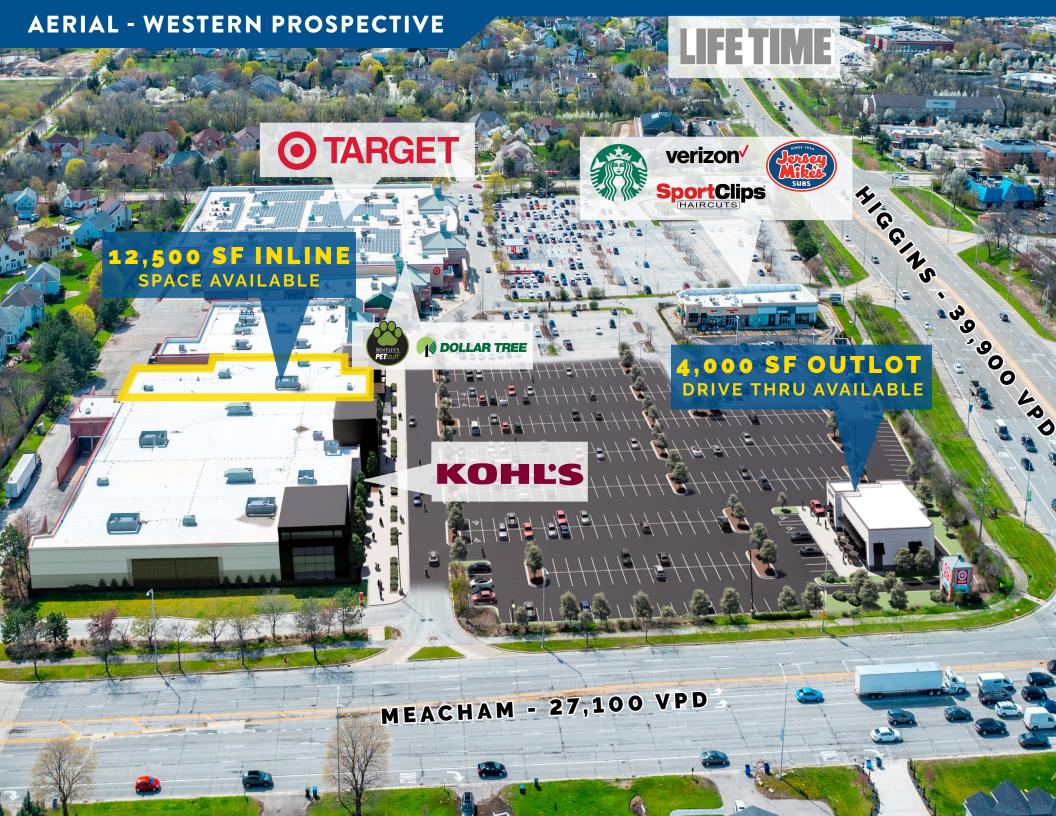

## SITE DETAILS

- KOHLS COMING SOON
- JOIN TARGET, KOHLS, STARBUCKS, RAISING CANE'S AND MORE AT THIS PRIME REDEVELOPMENT OF A 72,000 SF **RETAIL BOX AT THE HARD CORNER OF HIGGINS & MEACHAM IN SUPER REGIONAL** SCHAUMBURG, IL
- PRIME 12,500 SF (DIVISIBLE) SPACE **ADJACENT TO KOHL'S AVAILABLE**
- UP TO 4,000 SF HARD CORNER OUT-LOT WITH DRIVE-THRU AVAILABLE FOR GROUND **LEASE OR BTS**
- 328 PARKING SPACES ON SITE BUT THERE IS CROSS PARKING WITH THE REST OF THE **CENTER**

# **AREA DETAILS**

- OUTSTANDING TRAFFIC COUNTS: HIGGINS -39,900 VPD & MEACHAM - 27,100 VPD
- WOODFIELD MALL, WOODFIELD VILLAGE GREEN, WOODFIELD COMMONS SHOPPING CENTER, WOODFIELD PLAZA ARE ALL WITHIN A MILE OF THE SITE
- CO-TENANCY INCLUDES IKEA, TARGET, FRESH MARKET, KOHLS, NORDSTROM'S, COSTCO, CRATE & BARREL, RH OUTLET, **ROOSEVELT UNIVERSITY SCHAUMBURG** CAMPUS, PGA SUPERSTORE, LIFETIME FITNESS, TESLA DEALERSHIP, BMW DEALERSHIP, RAISING CANES, WILDFIRE, BENIHANA, CHICK-FIL-A, AND PLENTY MORE!