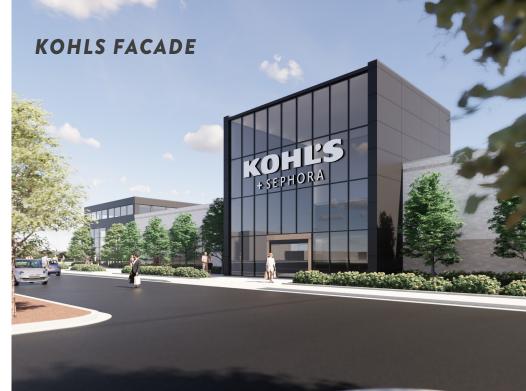

## SITE DETAILS

- KOHLS COMING SOON
- JOIN TARGET, KOHLS, STARBUCKS, RAISING CANE'S AND MORE AT THIS PRIME REDEVELOPMENT OF A 72,000 SF **RETAIL BOX AT THE HARD CORNER OF HIGGINS & MEACHAM IN SUPER REGIONAL** SCHAUMBURG, IL
- PRIME 12,500 SF (DIVISIBLE) SPACE **ADJACENT TO KOHL'S AVAILABLE**
- UP TO 4,000 SF HARD CORNER OUT-LOT WITH DRIVE-THRU AVAILABLE FOR GROUND **LEASE OR BTS**
- 328 PARKING SPACES ON SITE BUT THERE IS CROSS PARKING WITH THE REST OF THE **CENTER**