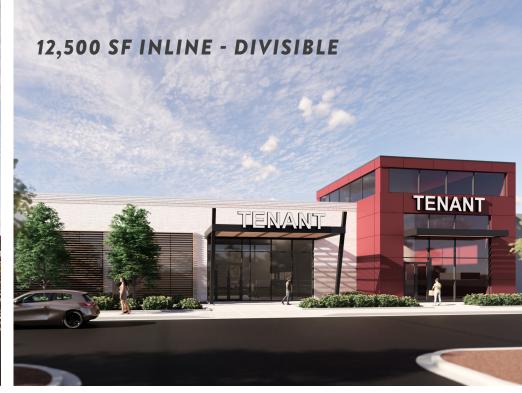

## SITE DETAILS

- KOHLS COMING SOON
- JOIN TARGET, KOHLS, STARBUCKS, RAISING CANE'S AND MORE AT THIS PRIME REDEVELOPMENT OF A 72,000 SF **RETAIL BOX AT THE HARD CORNER OF HIGGINS & MEACHAM IN SUPER REGIONAL** SCHAUMBURG, IL
- PRIME 12,500 SF (DIVISIBLE) SPACE **ADJACENT TO KOHL'S AVAILABLE**
- UP TO 4,000 SF HARD CORNER OUT-LOT WITH DRIVE-THRU AVAILABLE FOR GROUND **LEASE OR BTS**
- 328 PARKING SPACES ON SITE BUT THERE IS CROSS PARKING WITH THE REST OF THE **CENTER**