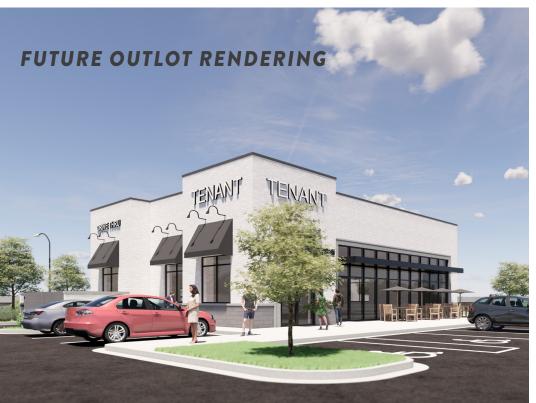

## SITE DETAILS

- KOHLS COMING SOON
- JOIN TARGET, KOHLS, STARBUCKS, RAISING CANE'S AND MORE AT THIS PRIME REDEVELOPMENT OF A 72,000 SF **RETAIL BOX AT THE HARD CORNER OF HIGGINS & MEACHAM IN SUPER REGIONAL** SCHAUMBURG, IL
- PRIME 12,500 SF (DIVISIBLE) SPACE **ADJACENT TO KOHL'S AVAILABLE**
- UP TO 4,000 SF HARD CORNER OUT-LOT WITH DRIVE-THRU AVAILABLE FOR GROUND **LEASE OR BTS**
- 328 PARKING SPACES ON SITE BUT THERE IS CROSS PARKING WITH THE REST OF THE **CENTER**